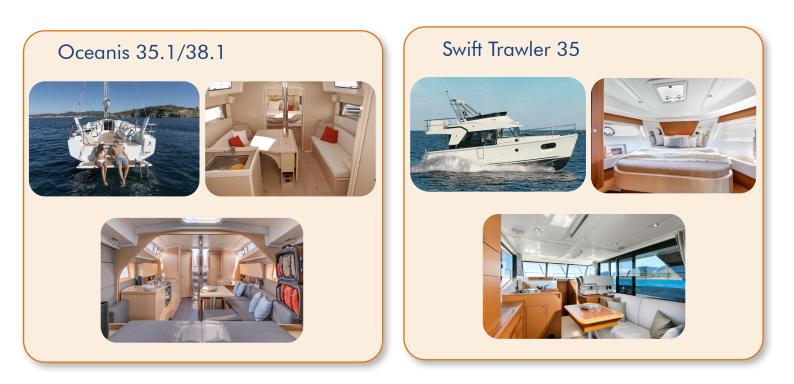

## OCEANIS 38.1

OCEANIS 35.1

## SWIFT TRAWLER 35

OCEANIS 40.1

| Sydney Harbou                              | r                   | GOLD SILVER                                                    |
|--------------------------------------------|---------------------|----------------------------------------------------------------|
| Dancing with the W                         | Vind Oceanis 38     | \$1210* \$915*                                                 |
| Currawong                                  | Oceanis 38.1        | \$1250* \$925*                                                 |
| Middle Harbou                              | r                   | GOLD SILVER                                                    |
| Knot A Diamond                             | Oceanis 40.1        | \$1250* \$915*                                                 |
| Horizon 3                                  | O                   |                                                                |
|                                            | Oceanis 38.1P       | \$1240* \$890*                                                 |
|                                            |                     | \$1240* \$890*<br>Gold Silver                                  |
| Pittwater - New<br>Eirini                  |                     |                                                                |
| Pittwater - New                            | vport               | gold silver                                                    |
| Pittwater - New                            | vport               | gold silver                                                    |
| Pittwater - New<br>Eirini                  | vport               | GOLD SILVER<br>\$1020* N/A                                     |
| Pittwater - New<br>Eirini<br>Port Stephens | <b>Oceanis 35.1</b> | GOLD SILVER<br>\$1020 * N/A<br>GOLD SILVER<br>\$1090 * \$790 * |