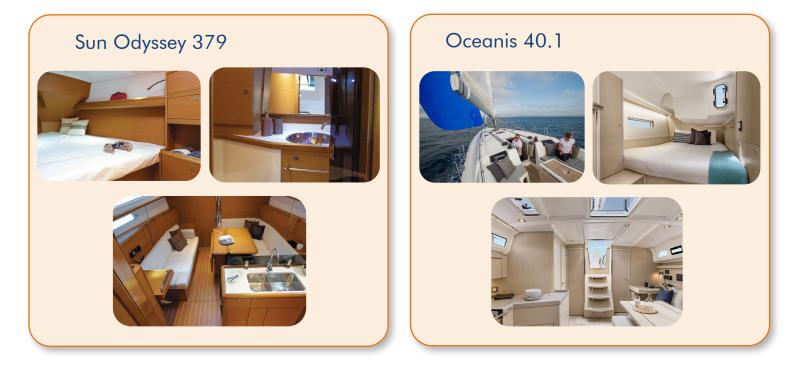

## SWIFT TRAWLER 35

OCEANIS 40.1

| Sydney Harbou                              | r                   | GOLD SILVER                                                    |
|--------------------------------------------|---------------------|----------------------------------------------------------------|
| Dancing with the W                         | Vind Oceanis 38     | \$1210* \$915*                                                 |
| Currawong                                  | Oceanis 38.1        | \$1250* \$925*                                                 |
| Middle Harbou                              | r                   | GOLD SILVER                                                    |
| Knot A Diamond                             | Oceanis 40.1        | \$1250* \$915*                                                 |
| Horizon 3                                  | O                   |                                                                |
|                                            | Oceanis 38.1P       | \$1240* \$890*                                                 |
|                                            |                     | \$1240* \$890*<br>Gold Silver                                  |
| Pittwater - New<br>Eirini                  |                     |                                                                |
| Pittwater - New                            | vport               | gold silver                                                    |
| Pittwater - New                            | vport               | gold silver                                                    |
| Pittwater - New<br>Eirini                  | vport               | GOLD SILVER<br>\$1020* N/A                                     |
| Pittwater - New<br>Eirini<br>Port Stephens | <b>Oceanis 35.1</b> | GOLD SILVER<br>\$1020 * N/A<br>GOLD SILVER<br>\$1090 * \$790 * |