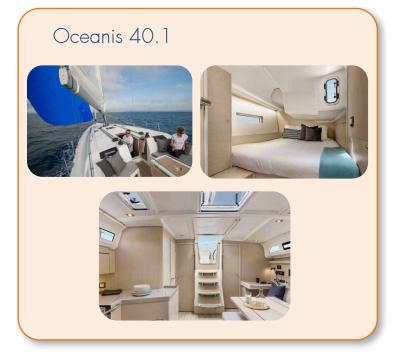

## SailTimeThe Fleet

Memberships available now! 1300 944 974 www.sailtimeaustralia.com.au

OCEANIS 38.1

OCEANIS 35.1

SWIFT TRAWLER 35

OCEANIS 40.1

| Sydney Harbour          |                              | GOLD            | SILVER           |
|-------------------------|------------------------------|-----------------|------------------|
| Dancing with the V      | Vind Oceanis 38              | \$1210*         | \$915*           |
| Currawong               | Oceanis 38                   | \$1250*         | \$925*           |
|                         |                              |                 |                  |
| Middle Harbour          |                              | GOLD            | SILVER           |
| Knot A Diamond          | Oceanis 40.1                 | \$1280*         | \$940*           |
| Horizon 3               | Oceanis 38.1P                | \$1240*         | \$890*           |
| Pittwater - Newport     |                              | GOLD            | SILVER           |
|                         |                              |                 |                  |
| Eirini                  | Oceanis 35.1                 | \$1090*         | N/A              |
| Eirini                  | Oceanis 35.1                 | \$1090*         | N/A              |
| Eirini<br>Port Stephens | Oceanis 35.1                 | \$1090*<br>GOLD | N/A<br>SILVER    |
|                         | Oceanis 35.1<br>Oceanis 38.1 |                 | SILVER           |
| Port Stephens           |                              | gold<br>\$1090* | SILVER<br>\$790* |