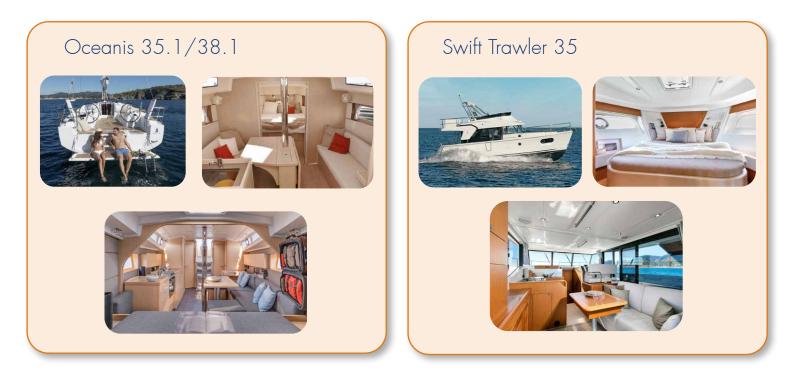

## SailTimeThe Fleet

Memberships available now! 1300 944 974 www.sailtimeaustralia.com.au

OCEANIS 38.1

OCEANIS 35.1

SWIFT TRAWLER 35

OCEANIS 40.1

| Sydney Harbour          |                              | GOLD            | SILVER           |
|-------------------------|------------------------------|-----------------|------------------|
| Dancing with the V      | Vind Oceanis 38              | \$1210*         | \$915*           |
| Currawong               | Oceanis 38                   | \$1250*         | \$925*           |
|                         |                              |                 |                  |
| Middle Harbour          |                              | GOLD            | SILVER           |
| Knot A Diamond          | Oceanis 40.1                 | \$1280*         | \$940*           |
| Horizon 3               | Oceanis 38.1P                | \$1240*         | \$890*           |
| Pittwater - Newport     |                              | GOLD            | SILVER           |
|                         |                              |                 |                  |
| Eirini                  | Oceanis 35.1                 | \$1090*         | N/A              |
| Eirini                  | Oceanis 35.1                 | \$1090*         | N/A              |
| Eirini<br>Port Stephens | Oceanis 35.1                 | \$1090*<br>GOLD | N/A<br>SILVER    |
|                         | Oceanis 35.1<br>Oceanis 38.1 |                 | SILVER           |
| Port Stephens           |                              | gold<br>\$1090* | SILVER<br>\$790* |